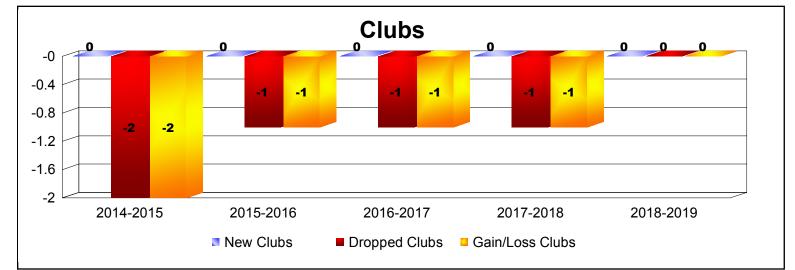

## District 28 T

| Year      | New<br>Clubs | Dropped<br>Clubs | Gain/<br>Loss<br>Clubs | New<br>Members | Charter<br>Members | Reinstate<br>Members | Transfer<br>Members | Total<br>Member<br>Added | Total<br>Members<br>Dropped | Gain/<br>Loss<br>Members |
|-----------|--------------|------------------|------------------------|----------------|--------------------|----------------------|---------------------|--------------------------|-----------------------------|--------------------------|
| 2014-2015 | 0            | -2               | -2                     | 77             | 0                  | 3                    | 0                   | 80                       | -139                        | -59                      |
| 2015-2016 | 0            | -1               | -1                     | 93             | 0                  | 1                    | 0                   | 94                       | -142                        | -48                      |
| 2016-2017 | 0            | -1               | -1                     | 75             | 0                  | 7                    | 0                   | 82                       | -99                         | -17                      |
| 2017-2018 | 0            | -1               | -1                     | 64             | 0                  | 3                    | 0                   | 67                       | -92                         | -25                      |
| 2018-2019 | 0            | 0                | 0                      | 41             | 0                  | 5                    | 1                   | 47                       | -80                         | -33                      |
| Average   | 0            | -1               | -1                     | 70             | 0                  | 4                    | 0                   | 74                       | -110                        | -36                      |