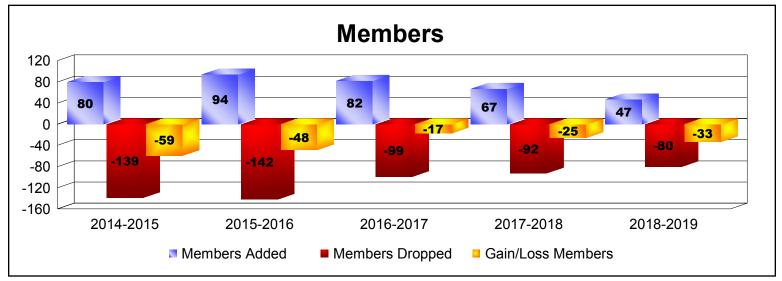

## District 28 T

| Year      | New<br>Clubs | Dropped<br>Clubs | Gain/<br>Loss<br>Clubs | New<br>Members | Charter<br>Members | Reinstate<br>Members | Transfer<br>Members | Total<br>Member<br>Added | Total<br>Members<br>Dropped | Gain/<br>Loss<br>Members |
|-----------|--------------|------------------|------------------------|----------------|--------------------|----------------------|---------------------|--------------------------|-----------------------------|--------------------------|
| 2014-2015 | 0            | -2               | -2                     | 77             | 0                  | 3                    | 0                   | 80                       | -139                        | -59                      |
| 2015-2016 | 0            | -1               | -1                     | 93             | 0                  | 1                    | 0                   | 94                       | -142                        | -48                      |
| 2016-2017 | 0            | -1               | -1                     | 75             | 0                  | 7                    | 0                   | 82                       | -99                         | -17                      |
| 2017-2018 | 0            | -1               | -1                     | 64             | 0                  | 3                    | 0                   | 67                       | -92                         | -25                      |
| 2018-2019 | 0            | 0                | 0                      | 41             | 0                  | 5                    | 1                   | 47                       | -80                         | -33                      |
| Average   | 0            | -1               | -1                     | 70             | 0                  | 4                    | 0                   | 74                       | -110                        | -36                      |